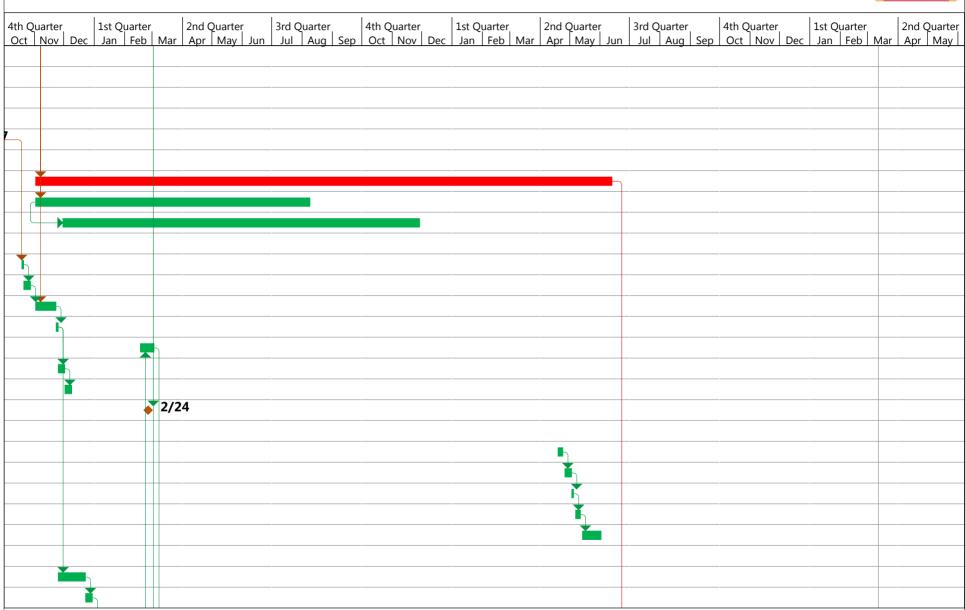

|                 |                 |                 |                 |               |                           |
|        |           |                |                                |                 |                 |                 |                 |                 |                 |               |                           |
|        |           |                |                                |                 |                 |                 |                 |                 |                 |               |                           |
|        |           |                |                                |                 |                 |                 |                 |                 |                 |               |                           |