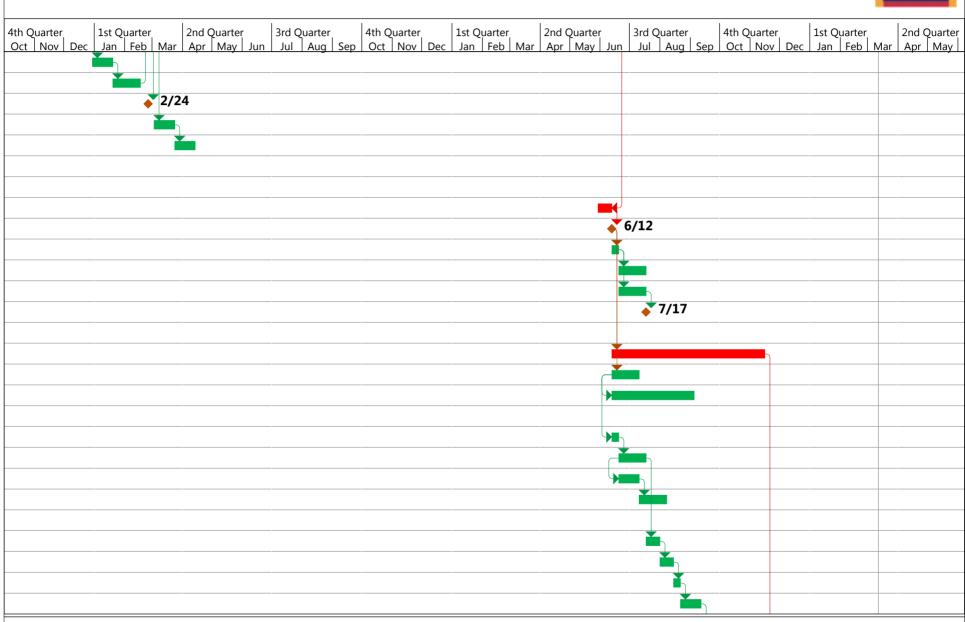

|                 |                 |                 |                 |               |                           |
|        |           |                |                                |                 |                 |                 |                 |                 |                 |               |                           |
|        |           |                |                                |                 |                 |                 |                 |                 |                 |               |                           |
|        |           |                |                                |                 |                 |                 |                 |                 |                 |               |                           |