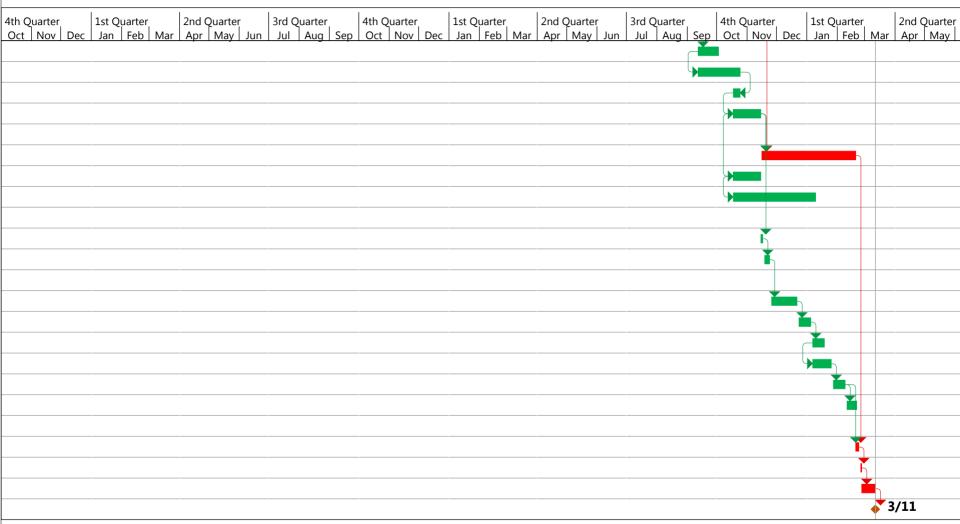

|                 |                 |                 |               |                           |
|        |           |                |                                |                 |                 |                 |                 |                 |                 |               |                           |
|        |           |                |                                |                 |                 |                 |                 |                 |                 |               |                           |
|        |           |                |                                |                 |                 |                 |                 |                 |                 |               |                           |