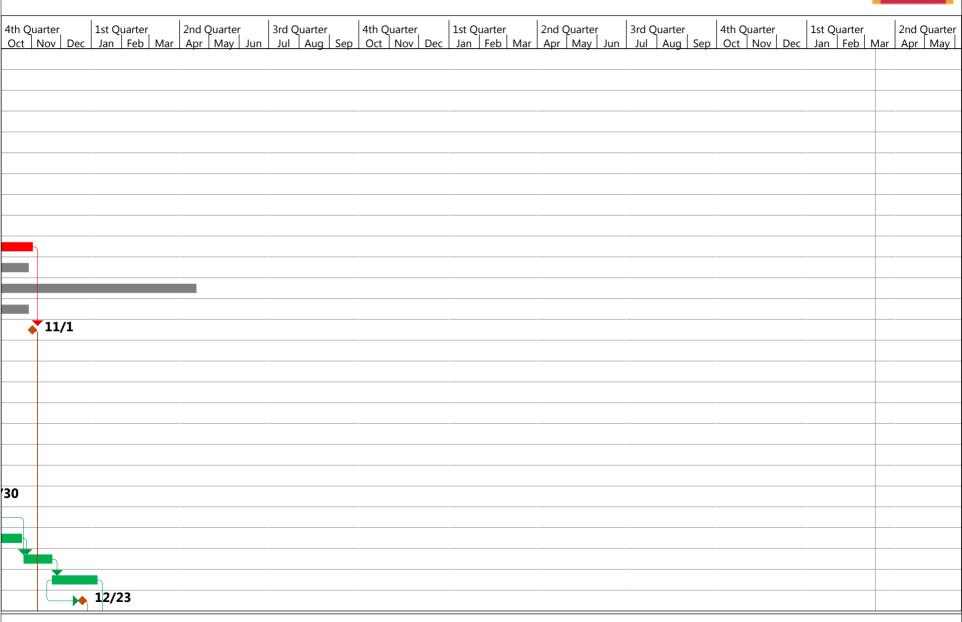

| ID | Task<br>Mode | Task Name                                     | Duratio | Start        | Finish       | 1st Quarter 2nd Quarter 3rd Jan Feb Mar Apr May Jun Jul | Quarter 4    |
|----|--------------|-----------------------------------------------|---------|--------------|--------------|---------------------------------------------------------|--------------|
| 55 | -9           | Installation of all BMP                       | 3 days  | Fri 8/5/16   | Tue 8/9/16   |                                                         |              |
| 56 | -            | Clear & Grub Site                             | 5 days  | Fri 8/5/16   | Thu 8/11/16  |                                                         | <b>&gt;=</b> |
| 57 |              | Survey and layout of New Building Corners     | 2 days  | Fri 8/12/16  | Mon 8/15/16  |                                                         |              |
| 58 |              | Final Inspections and Testing                 | 4 days  | Wed 8/10/16  | Mon 8/15/16  |                                                         | <u> </u>     |
| 59 | -            | School Opens for Classes                      | 0 days  | Wed 8/17/16  | Wed 8/17/16  |                                                         | ₹ 8/17       |
| 60 | **           | Phase 2 Procurement                           |         |              |              |                                                         |              |
| 61 | -5           | Phase 2 Duration of 16 Months Plus Early Work | 420 da  | Wed 11/2/16  | Tue 6/12/18  |                                                         |              |
| 62 | -5           | Subcontracts                                  | 200 da  | Wed 11/2/16  | Tue 8/8/17   |                                                         |              |
| 63 |              | Submittals                                    | 260 da  | Wed 11/30/16 | Tue 11/28/17 |                                                         |              |
| 64 | **           | Phase 2 Site Work                             |         |              |              |                                                         |              |
| 65 |              | Set Office Trailer                            | 2 days  | Wed 10/19/16 | Thu 10/20/16 |                                                         |              |
| 66 |              | Hook-Up Utility's to Office Trailer           | 5 days  | Fri 10/21/16 | Thu 10/27/16 |                                                         |              |
| 67 | -            | Prep Building Pad                             | 15 day  | Wed 11/2/16  | Tue 11/22/16 |                                                         |              |
| 68 | -            | Survey and layout of Building Foundations     | 2 days  | Wed 11/23/16 | Thu 11/24/16 |                                                         |              |
| 69 |              | Fill & Compact Building Pad to SOG Elevation  | 10 day  | Fri 2/17/17  | Thu 3/2/17   |                                                         |              |
| 70 | -            | Install Water Service & Backflow              | 5 days  | Fri 11/25/16 | Thu 12/1/16  |                                                         |              |
| 71 | -            | Install Fire Hydrant                          | 5 days  | Fri 12/2/16  | Thu 12/8/16  |                                                         |              |
| 72 | -            | Phase 2, 3 & 4 GMP Approval Date              | 0 days  | Fri 2/24/17  | Fri 2/24/17  |                                                         |              |
| 73 | **?          |                                               |         |              |              |                                                         |              |
| 74 | -9           | Irrigation Sleeve                             | 3 days  | Thu 4/19/18  | Mon 4/23/18  |                                                         |              |
| 75 | -            | Concrete Paving                               | 5 days  | Thu 4/26/18  | Wed 5/2/18   |                                                         |              |
| 76 |              | Asphalt Paving                                | 2 days  | Thu 5/3/18   | Fri 5/4/18   |                                                         |              |
| 77 |              | Irrigation                                    | 5 days  | Mon 5/7/18   | Fri 5/11/18  |                                                         |              |
| 78 | -5           | Landscaping                                   | 15 day  | Mon 5/14/18  | Fri 6/1/18   |                                                         |              |
| 79 | *?           | Phase 2 Construction                          |         |              |              |                                                         |              |
| 80 | -5           | Foundations                                   | 20 day  | Fri 11/25/16 | Thu 12/22/16 |                                                         |              |
| 81 | -            | Elevator Foundation                           | 5 days  | Fri 12/23/16 | Thu 12/29/16 |                                                         |              |

| ID  | Task<br>Mode | Task Name                                           | Duratio | Start        | Finish       | 1st Quarter 2nd Quarter 3rd Quarter 4 Jan Feb Mar Apr May Jun Jul Aug Sep |
|-----|--------------|-----------------------------------------------------|---------|--------------|--------------|---------------------------------------------------------------------------|
| 82  | -            | Elevator Pit & Walls                                | 15 day  | Fri 12/30/16 | Thu 1/19/17  |                                                                           |
| 83  | -5           | Stem Walls                                          | 20 day  | Fri 1/20/17  | Thu 2/16/17  |                                                                           |
| 84  | -9           | Phase 2, 3 & 4 GMP Approval Date                    | 0 days  | Fri 2/24/17  | Fri 2/24/17  |                                                                           |
| 85  | -9           | MEP Under Slab Rough-In                             | 15 day  | Fri 3/3/17   | Thu 3/23/17  |                                                                           |
| 86  | -5           | Prep & Pour SOG                                     | 15 day  | Fri 3/24/17  | Thu 4/13/17  |                                                                           |
| 87  | *?           |                                                     |         |              |              |                                                                           |
| 88  | ₹?           | Phase 2 Close-Out                                   |         |              |              |                                                                           |
| 89  | -5           | Final Inspections                                   | 10 day  | Wed 5/30/18  | Tue 6/12/18  |                                                                           |
| 90  | -5           | Substantial Completion                              | 0 days  | Tue 6/12/18  | Tue 6/12/18  |                                                                           |
| 91  | -5           | Punch List Walkthrough                              | 5 days  | Wed 6/13/18  | Tue 6/19/18  |                                                                           |
| 92  | -5           | Owner Training                                      | 20 day  | Wed 6/20/18  | Tue 7/17/18  |                                                                           |
| 93  | -5           | Punch List work                                     | 20 day  | Wed 6/20/18  | Tue 7/17/18  |                                                                           |
| 94  | -5           | Final Completion of Building                        | 0 days  | Tue 7/17/18  | Tue 7/17/18  |                                                                           |
| 95  | *?           | Phase 3 Procurement                                 |         |              |              |                                                                           |
| 96  | -5           | Phase 3 Duration of 5 Months                        | 112 da  | Wed 6/13/18  | Thu 11/15/18 |                                                                           |
| 97  | -5           | Subcontracts                                        | 20 day  | Wed 6/13/18  | Tue 7/10/18  |                                                                           |
| 98  | -5           | Submittals                                          | 60 day  | Wed 6/13/18  | Tue 9/4/18   |                                                                           |
| 99  | 7?           | Phase 3 Demo                                        |         |              |              |                                                                           |
| 100 | -5           | Safe off all Utility's at Building E-1 & 2 for Demo | 5 days  | Wed 6/13/18  | Tue 6/19/18  |                                                                           |
| 101 | -5           | Demo Buildings E2                                   | 20 day  | Wed 6/20/18  | Tue 7/17/18  |                                                                           |
| 102 | 4            | E1 Abatement                                        | 15 day  | Wed 6/20/18  | Tue 7/10/18  |                                                                           |
| 103 | -9           | Demo Buildings E1                                   | 20 day  | Wed 7/11/18  | Tue 8/7/18   |                                                                           |
| 104 | ₹?           | Phase 3 Site Work                                   |         |              |              |                                                                           |
| 105 | 4            | Rough Grade E2 Site for Temp Bus Loop               | 10 day  | Wed 7/18/18  | Tue 7/31/18  |                                                                           |
| 106 | -9           | Temporary Bus Loop                                  | 10 day  | Wed 8/1/18   | Tue 8/14/18  |                                                                           |
| 107 | -5           | Reconfigure Construction Fencing                    | 5 days  | Wed 8/15/18  | Tue 8/21/18  |                                                                           |
| 108 | -            | Underground Utility's & Storm Drainage              | 15 day  | Wed 8/22/18  | Tue 9/11/18  |                                                                           |

| ID  | Task<br>Mode | Task Name                              | Duratio | Start        | Finish       | 1st Quarter 2nd Quarter 3rd Quarter 4 Jan Feb Mar Apr May Jun Jul Aug Sep 0 |
|-----|--------------|----------------------------------------|---------|--------------|--------------|-----------------------------------------------------------------------------|
| 109 | -            | Sidewalks & Curbs                      | 15 day  | Wed 9/12/18  | Tue 10/2/18  |                                                                             |
| 110 | -            | Bus Loop & Parking                     | 31 day  | Wed 9/12/18  | Wed 10/24/18 |                                                                             |
| 111 |              | Site Lighting                          | 5 days  | Thu 10/18/18 | Wed 10/24/18 |                                                                             |
| 112 |              | Landscaping                            | 20 day  | Thu 10/18/18 | Wed 11/14/18 |                                                                             |
| 113 | 7?           | Phase 4 Procurement                    |         |              |              |                                                                             |
| 114 |              | Phase 4 Duration of 3 Months           | 68 day  | Fri 11/16/18 | Tue 2/19/19  |                                                                             |
| 115 |              | Subcontracts                           | 20 day  | Thu 10/18/18 | Wed 11/14/18 |                                                                             |
| 116 | -9           | Submittals                             | 60 day  | Thu 10/18/18 | Wed 1/9/19   |                                                                             |
| 117 | <b>₹</b> ?   | Phase 4 Demo                           |         |              |              |                                                                             |
| 118 | -5           | Reconfigure Construction Fencing       | 2 days  | Thu 11/15/18 | Fri 11/16/18 |                                                                             |
| 119 | -5           | Site Demo                              | 5 days  | Mon 11/19/18 | Fri 11/23/18 |                                                                             |
| 120 | 7            | Phase 4 Site Work                      |         |              |              |                                                                             |
| 121 | 4            | Underground Utility's & Storm Drainage | 20 day  | Mon 11/26/18 | Fri 12/21/18 |                                                                             |
| 122 | -5           | Sidewalks & Curbs                      | 10 day  | Mon 12/24/18 | Fri 1/4/19   |                                                                             |
| 123 | -5           | Site Lighting                          | 10 day  | Mon 1/7/19   | Fri 1/18/19  |                                                                             |
| 124 | 4            | Landscaping                            | 15 day  | Mon 1/7/19   | Fri 1/25/19  |                                                                             |
| 125 | -5           | Install Playground Equipment           | 10 day  | Mon 1/28/19  | Fri 2/8/19   |                                                                             |
| 126 | -            | Complete Site Fencing                  | 8 days  | Mon 2/11/19  | Wed 2/20/19  |                                                                             |
| 127 | ₹?           | Project Close-Out                      |         |              |              |                                                                             |
| 128 | <b>-</b> 5   | Final Inspections                      | 3 days  | Wed 2/20/19  | Fri 2/22/19  |                                                                             |
| 129 | -            | Punch List Walkthrough                 | 1 day   | Mon 2/25/19  | Mon 2/25/19  |                                                                             |
| 130 | -5           | Punch List Work                        | 10 day  | Tue 2/26/19  | Mon 3/11/19  |                                                                             |
| 131 |              | Final Completion                       | 0 days  | Mon 3/11/19  | Mon 3/11/19  |                                                                             |

| 4.1 -  |           |                |                                | 12.12           | l o             |                 |                 | 12.10           |                 |               |                           |
|--------|-----------|----------------|--------------------------------|-----------------|-----------------|-----------------|-----------------|-----------------|-----------------|---------------|---------------------------|
| 4th Qu | arter     | 1st Quarter    | 2nd Quarter<br>1ar Apr May Jun | 3rd Quarter     | 4th Quarter     | 1st Quarter     | 2nd Quarter     | 3rd Quarter     | 4th Quarter     | 1st Quarter   | 2nd Quarter               |
| Oct    | Nov   Dec | Jan   Feb   IV | <u>riar   Apr   May   Jun</u>  | Jul   Aug   Sep | Oct   Nov   Dec | Jan   Feb   Mar | Apr   May   Jun | Jul   Aug   Sep | Oct   Nov   Dec | Jan   Feb   r | <u>/lar   Apr   May  </u> |
|        | _         | <b>—</b>       |                                |                 |                 |                 |                 |                 |                 |               |                           |
|        |           |                |                                |                 |                 |                 |                 | _               |                 |               |                           |
|        |           |                |                                |                 |                 |                 |                 |                 |                 |               |                           |
|        |           |                |                                |                 |                 |                 |                 |                 |                 |               |                           |
|        |           |                |                                | -               |                 |                 |                 |                 |                 |               |                           |
|        |           |                |                                |                 |                 |                 |                 |                 |                 |               |                           |
|        |           |                |                                |                 |                 |                 |                 |                 |                 |               |                           |
|        |           |                |                                |                 |                 | -               |                 |                 |                 |               |                           |
|        |           |                |                                |                 |                 |                 |                 |                 |                 |               |                           |
|        |           |                |                                |                 |                 |                 |                 |                 |                 |               |                           |
|        |           |                |                                |                 |                 |                 |                 |                 |                 |               |                           |
|        |           |                |                                |                 |                 |                 |                 |                 |                 |               |                           |
|        |           |                |                                |                 |                 |                 |                 |                 |                 |               |                           |
|        |           |                |                                |                 |                 |                 |                 |                 |                 |               |                           |
|        |           |                |                                |                 |                 |                 |                 |                 |                 |               |                           |
|        |           |                |                                |                 |                 |                 |                 |                 |                 |               |                           |
|        |           |                |                                |                 |                 |                 |                 |                 |                 |               |                           |
|        |           |                |                                | -               |                 |                 |                 | -               |                 |               |                           |
|        |           |                |                                |                 |                 |                 |                 |                 |                 |               |                           |
|        |           |                |                                |                 |                 |                 |                 |                 |                 |               |                           |
|        |           |                |                                |                 |                 |                 |                 |                 |                 |               |                           |
|        |           |                |                                |                 |                 |                 |                 |                 |                 |               |                           |
|        |           |                |                                |                 |                 |                 |                 |                 |                 |               |                           |
|        |           |                |                                |                 |                 |                 |                 |                 |                 |               |                           |
|        |           |                |                                |                 |                 |                 |                 |                 |                 |               |                           |
|        |           |                |                                |                 |                 |                 |                 |                 |                 |               |                           |
|        |           |                |                                |                 |                 | -               |                 | <u> </u>        |                 | ,             |                           |
|        |           |                |                                |                 |                 |                 |                 |                 |                 |               |                           |
|        |           |                |                                |                 |                 |                 |                 |                 |                 |               |                           |
|        |           |                |                                |                 |                 |                 |                 |                 |                 |               |                           |
|        |           |                |                                |                 |                 |                 |                 |                 |                 |               |                           |
|        |           |                |                                |                 |                 |                 |                 |                 |                 |               |                           |